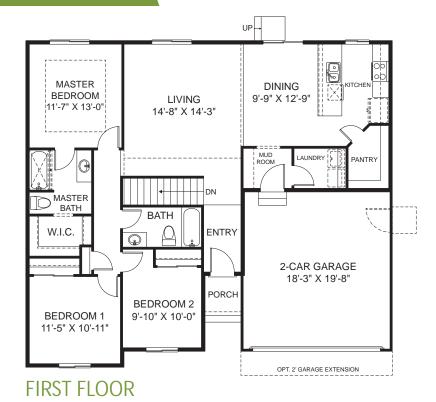

## Edison

1,455 sq. ft. 3 Bedroom 2 Bath, 2 Car Garage

## Edison

1,455 sq. ft. 3 Bedroom 2 Bath, 2 Car Garage

Renderings and photography are for artistic illustration purposes only and do not show base price selections. Presentation of options in renderings does not guarantee option availability in any plan as product offering is subject to change at any time. All content is the proprietary intellectual property of Smart Dwellings, developed for their exclusive work and may not be photocopied, scanned, or otherwise duplicated and/or disseminated without express written permission.