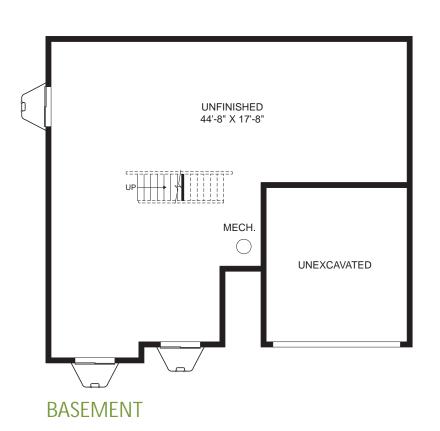

## Edison

1,455 sq. ft. 3 Bedroom 2 Bath, 2 Car Garage

## Edison

1,455 sq. ft. 3 Bedroom 2 Bath, 2 Car Garage

Renderings and photography are for artistic illustration purposes only and do not show base price selections. Presentation of options in renderings does not guarantee option availability in any plan as product offering is subject to change at any time. All content is the proprietary intellectual property of Smart Dwellings, developed for their exclusive work and may not be photocopied, scanned, or otherwise duplicated and/or disseminated without express written permission.