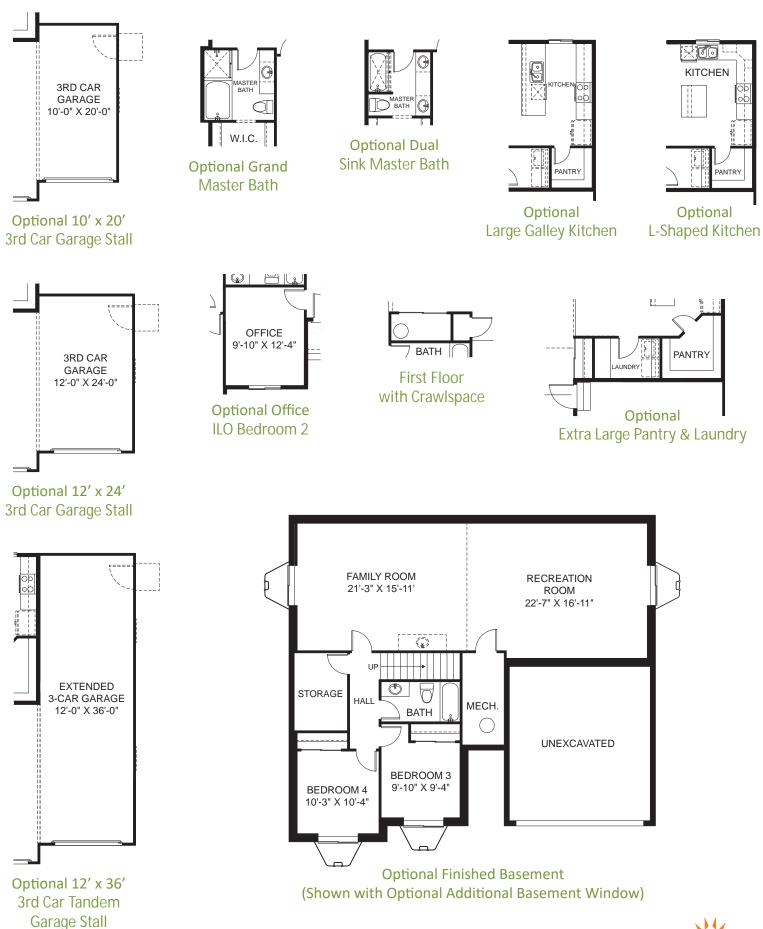

## THE SMART ADVANTAGE:

- Proven home designs refined by multiple builds
- Floor plans designed for maximum efficiency & value
- Many plan variations to fit your personal needs
- All available options pre-priced to streamline the selections process